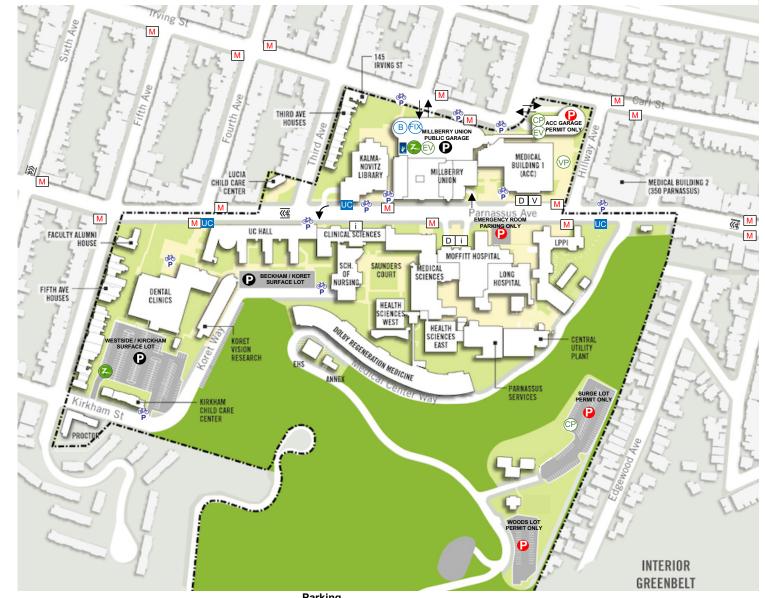

## Parnassus Heights

- Public & Permit Parking
  Restricted Parking
  UCSF Shuttle Stop
  Muni Stop
  Patient Drop-off
- Valet Parking
- i Information Desk
- CP Carpool Parking
- (P) Vanpool Parking
- EV Charging
- G Green Vehicle Parking
- Car Share
- Bike Cage
- FIX Bike Fix-It Station
- Public Bike Rack
- 🗟 🛛 Bike Lane
- Transit Pass Sales

## **Transportation Resources, Parking & Buildings**

Buildings Dental Center 707 Parnassus Avenue

Kalmanovitz Library 530 Parnassus Avenue

**Koret Vision Center** 10 Koret Way (formerly Kirkham Street Moffett-Long Hospitals 505 Parnassus Avenue

Medical Building 1 400 Parnassus Avenue

Medical Building 2 350 Parnassus Avenue Parking Millberry Union Public Garage 500 Parnassus Avenue

ACC Garage 400 Parnassus Avenue

Westside / Kirkham Surface Lot 707 Parnassus Avenue

Transportation.ucsf.edu Transportation @ucsf.edu 415.476.GOGO (4646) **Beckham / Koret Surface Lot** 5<sup>th</sup> Avenue at Kirkham

Surge Lot 90 Medical Center Way

Woods Lot 100 Medical Center Way